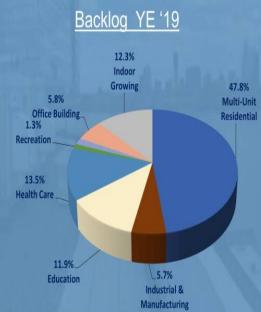

## **Diverse Core Customer Base**

- ✓ Direct Sales Effort
- √ ESCOs
- ✓ Building Management Companies
- ✓ Engineering Firms
- ✓ Energy Efficiency Consultants

Over 3,000 units installed to-date

Stable service revenue provide balance to faster growing and more volatile product and installation revenues