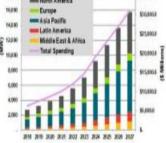

s Fueled with Low-Pressure Natural Gas"

## **Future Growth**



#### Product and Service Growth - Canada, Mexico, Europe

- · 2020 Canada, Mexico, Caribbean ongoing w/Calfrost, Vilter
- · 2021 Western Europe Initial activity with Eurosite, Vilter
- · 2022 Eastern Europe Initial planning

#### Emissions Growth – Retrofit Engines

- 2017-2020 Stationary engine retrofits (Caterpillar, Generac, Ford, GM, Mitsubishi)
- · 2020-2021 Forklifts, other off-road gas engine transports
- 2021-2022 Vehicle fleets (e.g. natural gas busses)
- <u>2023-2024</u> Integration into new engine systems (OEM)

#### Revenue Growth

- · 2-3x Revenue growth w/strong margins in Product and Services
- · Licensing/retrofit revenue for forklift retrofits
- · Partner/advanced licensing revenue for vehicle retrofits











# **Tecogen Financial Summary**



- Four steady high margin revenue streams
  - · Product sales Growing YoY, 2019 record
  - · Service contracts Growing YOY, 2019 record
  - Turnkey installations Cost-effective installation
  - Energy production Consistent contributor
- Steady strong margins
  - · Core business 35-40%
  - Ultera has significant margin potential licensing, partnership, and/or direct sales
- EBITDA Cash flows adequate for future
  - · Good cash flows from operations
  - · R&D partnerships assist product development

| //                               | Year Ended December 31, |         |