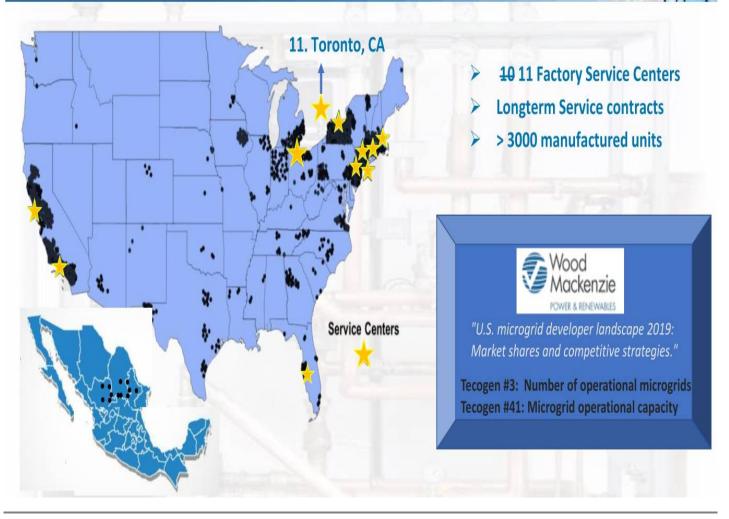

## Nationwide Sales and Service Network

## **Diverse Core Customer Base**

- ✓ Direct Sales Effort
- √ ESCOs
- ✓ Building Management Companies
- ✓ Engineering Firms
- ✓ Energy Efficiency Consultants

Over 3,000 units installed to-date

Stable service revenue provide balance to faster growing and more volatile product and installation revenues

#### 2020 Profitability Goal

- Improved margins expected in all parts of the business Parts, Manufacturing, Purchasing, Operations, G&A
- Expanding service center profitability 11<sup>th</sup> Service Center established in Toronto, Canada
- · Additional Ultera retrofit projects