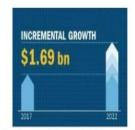

#### 2x growth over past 5 years

- · Record product revenues for 2019
- · Record service revenues in 2019
- Planned reduction in installation revenues
- · Increase in sales activity for Ultera emissions technology

#### Revenue Growth

- · 2-3x Revenue growth w/strong margins in Product and Services
- · Licensing/retrofit revenue for forklift retrofits
- · Partner/advanced licensing revenue for vehicle retrofits