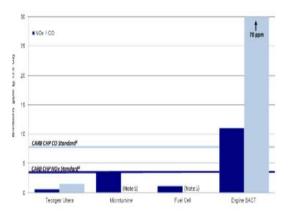

## **Ultera Emissions Growth**

#### Tecogen - Caterpillar/Mitsubishi partnership

- Ultera retrofit on Mitsubishi Caterpillar Forklift of America (MCFA) complete
- "Near zero emissions" certification scheduled for 2020
- · Fleet retrofit project planned for 2020, 2021

#### Tecogen – AVL/SWL Vehicle Demonstration

- Near zero emissions vehicle retrofit at accredited automotive testing facilities
- · Results published in 3 AVL papers\*

#### Additional engine retrofits

- · Water pumping stations, agricultural engines
- · Other non-road vehicle applications (e.g. airport movers)

\* SAE 2018-01-0335, "NOx Reduction Using a Dual-Stage Catalyst System with Intercooling in Vehicle Gasoline Engines Under Real Driving Conditions"

SAE 3-28-17, "Development and Testing of the Ultera\* Dual Stage Catalyst System on Gasoline-Fueled Light Duty Vehicles (LDV's)"

SAE 2012-01-1730, "Exhaust Temperature Control Enhances Dual Stage Catalyst System Performance on Engines Fueled with Low-Pressure Natural Gas"