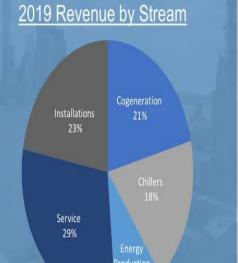

# **Tecogen Financial Summary**

- Four steady high margin revenue streams
  - · Product sales Growing YoY, 2019 record
  - · Service contracts Growing YOY, 2019 record
  - Turnkey installations Cost-effective installation
  - Energy production Consistent contributor
- Steady strong margins
  - · Core business 35-40%
  - Ultera has significant margin potential licensing, partnership, and/or direct sales
- EBITDA Cash flows adequate for future
  - · Good cash flows from operations
  - · R&D partnerships assist product development

| //                               | Year Ended December 31, |         |                                                                                                                                                                                                                                                                                                                                                                                                                                                                                                                                                                                                                                                                                                                                                                                                                                                                                                                                                                                                                                                                                                                                                                                                                                                                                                                                                                                                                                                                                                                                                                                                                                                                                                                                                                                                                                                                                                                                                                                                                                                                                                                                |         |
|----------------------------------|-------------------------|---------|--------------------------------------------------------------------------------------------------------------------------------------------------------------------------------------------------------------------------------------------------------------------------------------------------------------------------------------------------------------------------------------------------------------------------------------------------------------------------------------------------------------------------------------------------------------------------------------------------------------------------------------------------------------------------------------------------------------------------------------------------------------------------------------------------------------------------------------------------------------------------------------------------------------------------------------------------------------------------------------------------------------------------------------------------------------------------------------------------------------------------------------------------------------------------------------------------------------------------------------------------------------------------------------------------------------------------------------------------------------------------------------------------------------------------------------------------------------------------------------------------------------------------------------------------------------------------------------------------------------------------------------------------------------------------------------------------------------------------------------------------------------------------------------------------------------------------------------------------------------------------------------------------------------------------------------------------------------------------------------------------------------------------------------------------------------------------------------------------------------------------------|---------|
| \$ in thousands                  | 2019                    |         | 2018                                                                                                                                                                                                                                                                                                                                                                                                                                                                                                                                                                                                                                                                                                                                                                                                                                                                                                                                                                                                                                                                                                                                                                                                                                                                                                                                                                                                                                                                                                                                                                                                                                                                                                                                                                                                                                                                                                                                                                                                                                                                                                                           |         |
| Revenue                          |                         |         |                                                                                                                                                                                                                                                                                                                                                                                                                                                                                                                                                                                                                                                                                                                                                                                                                                                                                                                                                                                                                                                                                                                                                                                                                                                                                                                                                                                                                                                                                                                                                                                                                                                                                                                                                                                                                                                                                                                                                                                                                                                                                                                                |         |
| Cogeneration                     | \$                      | 7,073   | \$                                                                                                                                                                                                                                                                                                                                                                                                                                                                                                                                                                                                                                                                                                                                                                                                                                                                                                                                                                                                                                                                                                                                                                                                                                                                                                                                                                                                                                                                                                                                                                                                                                                                                                                                                                                                                                                                                                                                                                                                                                                                                                                             | 5,467   |
| Chiller                          |                         | 5,905   | The state of the s | 7,158   |
| Total Product Revenue            | 12,978                  |         | 12,625                                                                                                                                                                                                                                                                                                                                                                                                                                                                                                                                                                                                                                                                                                                                                                                                                                                                                                                                                                                                                                                                                                                                                                                                                                                                                                                                                                                                                                                                                                                                                                                                                                                                                                                                                                                                                                                                                                                                                                                                                                                                                                                         |         |
| Service Contracts and Parts      |                         | 9,802   |                                                                                                                                                                                                                                                                                                                                                                                                                                                                                                                                                                                                                                                                                                                                                                                                                                                                                                                                                                                                                                                                                                                                                                                                                                                                                                                                                                                                                                                                                                                                                                                                                                                                                                                                                                                                                                                                                                                                                                                                                                                                                                                                | 8,762   |
| Installation Services            |                         | 7,506   | Ī                                                                                                                                                                                                                                                                                                                                                                                                                                                                                                                                                                                                                                                                                                                                                                                                                                                                                                                                                                                                                                                                                                                                                                                                                                                                                                                                                                                                                                                                                                                                                                                                                                                                                                                                                                                                                                                                                                                                                                                                                                                                                                                              | 8,097   |
| Total Service Revenue            |                         | 17,308  | 1                                                                                                                                                                                                                                                                                                                                                                                                                                                                                                                                                                                                                                                                                                                                                                                                                                                                                                                                                                                                                                                                                                                                                                                                                                                                                                                                                                                                                                                                                                                                                                                                                                                                                                                                                                                                                                                                                                                                                                                                                                                                                                                              | 16,859  |
| Enery Production                 |                         | 3,141   |                                                                                                                                                                                                                                                                                                                                                                                                                                                                                                                                                                                                                                                                                                                                                                                                                                                                                                                                                                                                                                                                                                                                                                                                                                                                                                                                                                                                                                                                                                                                                                                                                                                                                                                                                                                                                                                                                                                                                                                                                                                                                                                                | 6,400   |
| Total Revenue                    | \$                      | 33,427  | \$                                                                                                                                                                                                                                                                                                                                                                                                                                                                                                                                                                                                                                                                                                                                                                                                                                                                                                                                                                                                                                                                                                                                                                                                                                                                                                                                                                                                                                                                                                                                                                                                                                                                                                                                                                                                                                                                                                                                                                                                                                                                                                                             | 35,884  |
| Cost of Sales                    |                         |         |                                                                                                                                                                                                                                                                                                                                                                                                                                                                                                                                                                                                                                                                                                                                                                                                                                                                                                                                                                                                                                                                                                                                                                                                                                                                                                                                                                                                                                                                                                                                                                                                                                                                                                                                                                                                                                                                                                                                                                                                                                                                                                                                |         |
| Products                         | \$                      | 8,386   | \$                                                                                                                                                                                                                                                                                                                                                                                                                                                                                                                                                                                                                                                                                                                                                                                                                                                                                                                                                                                                                                                                                                                                                                                                                                                                                                                                                                                                                                                                                                                                                                                                                                                                                                                                                                                                                                                                                                                                                                                                                                                                                                                             | 7,798   |
| Services                         |                         | 10,808  |                                                                                                                                                                                                                                                                                                                                                                                                                                                                                                                                                                                                                                                                                                                                                                                                                                                                                                                                                                                                                                                                                                                                                                                                                                                                                                                                                                                                                                                                                                                                                                                                                                                                                                                                                                                                                                                                                                                                                                                                                                                                                                                                | 10,693  |
| Energy Production                |                         | 1,754   |                                                                                                                                                                                                                                                                                                                                                                                                                                                                                                                                                                                                                                                                                                                                                                                                                                                                                                                                                                                                                                                                                                                                                                                                                                                                                                                                                                                                                                                                                                                                                                                                                                                                                                                                                                                                                                                                                                                                                                                                                                                                                                                                | 3,801   |
| Total Cost of Sales              | \$                      | 20,948  | \$                                                                                                                                                                                                                                                                                                                                                                                                                                                                                                                                                                                                                                                                                                                                                                                                                                                                                                                                                                                                                                                                                                                                                                                                                                                                                                                                                                                                                                                                                                                                                                                                                                                                                                                                                                                                                                                                                                                                                                                                                                                                                                                             | 22,292  |
| Gross Profit                     | \$                      | 12,479  | \$                                                                                                                                                                                                                                                                                                                                                                                                                                                                                                                                                                                                                                                                                                                                                                                                                                                                                                                                                                                                                                                                                                                                                                                                                                                                                                                                                                                                                                                                                                                                                                                                                                                                                                                                                                                                                                                                                                                                                                                                                                                                                                                             | 13,592  |
| Net loss                         | \$                      | (4,709) | \$                                                                                                                                                                                                                                                                                                                                                                                                                                                                                                                                                                                                                                                                                                                                                                                                                                                                                                                                                                                                                                                                                                                                                                                                                                                                                                                                                                                                                                                                                                                                                                                                                                                                                                                                                                                                                                                                                                                                                                                                                                                                                                                             | (5,709) |
| Net loss excluding GW Impairment | \$                      | (1,016) | \$                                                                                                                                                                                                                                                                                                                                                                                                                                                                                                                                                                                                                                                                                                                                                                                                                                                                                                                                                                                                                                                                                                                                                                                                                                                                                                                                                                                                                                                                                                                                                                                                                                                                                                                                                                                                                                                                                                                                                                                                                                                                                                                             | (1,318) |
| Gross Margin                     |                         |         |                                                                                                                                                                                                                                                                                                                                                                                                                                                                                                                                                                                                                                                                                                                                                                                                                                                                                                                                                                                                                                                                                                                                                                                                                                                                                                                                                                                                                                                                                                                                                                                                                                                                                                                                                                                                                                                                                                                                                                                                                                                                                                                                |         |
| Products                         | 35%                     |         | 38%                                                                                                                                                                                                                                                                                                                                                                                                                                                                                                                                                                                                                                                                                                                                                                                                                                                                                                                                                                                                                                                                                                                                                                                                                                                                                                                                                                                                                                                                                                                                                                                                                                                                                                                                                                                                                                                                                                                                                                                                                                                                                                                            |         |
| Services                         | 38%                     |         | 37%                                                                                                                                                                                                                                                                                                                                                                                                                                                                                                                                                                                                                                                                                                                                                                                                                                                                                                                                                                                                                                                                                                                                                                                                                                                                                                                                                                                                                                                                                                                                                                                                                                                                                                                                                                                                                                                                                                                                                                                                                                                                                                                            |         |
| Aggregate Products and Services  | 37%                     |         | 37%                                                                                                                                                                                                                                                                                                                                                                                                                                                                                                                                                                                                                                                                                                                                                                                                                                                                                                                                                                                                                                                                                                                                                                                                                                                                                                                                                                                                                                                                                                                                                                                                                                                                                                                                                                                                                                                                                                                                                                                                                                                                                                                            |         |
| Energy Production                | 44%                     |         | 41%                                                                                                                                                                                                                                                                                                                                                                                                                                                                                                                                                                                                                                                                                                                                                                                                                                                                                                                                                                                                                                                                                                                                                                                                                                                                                                                                                                                                                                                                                                                                                                                                                                                                                                                                                                                                                                                                                                                                                                                                                                                                                                                            |         |
| Overall                          | 37%                     |         | 38%                                                                                                                                                                                                                                                                                                                                                                                                                                                                                                                                                                                                                                                                                                                                                                                                                                                                                                                                                                                                                                                                                                                                                                                                                                                                                                                                                                                                                                                                                                                                                                                                                                                                                                                                                                                                                                                                                                                                                                                                                                                                                                                            |         |